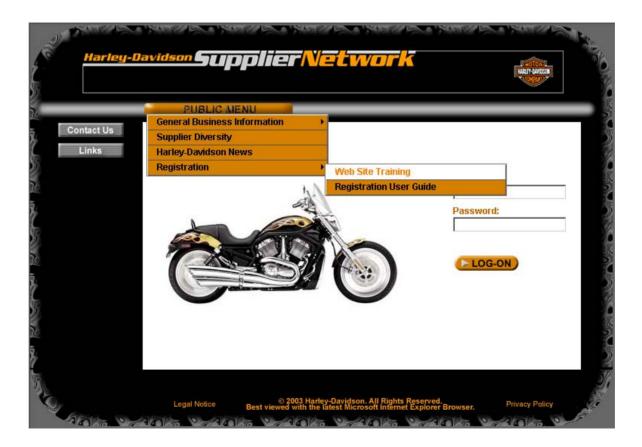

### **H-DSN Online Registration: Public Login**

- Mouse-over the Public Menu button to open the first level menu.
- Mouse-over Registration to open the second level menu.
- Select Web Site Training.