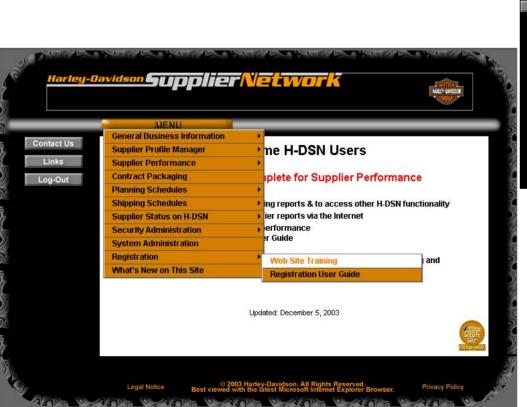

## **H-DSN Online Registration: Secure Login**

- Enter H-DSN user name and password to log-on to the site.
- Mouse over Menu button to open first level menu.
- Mouse over Registration to open second level menu.
- Select Web Site Training.