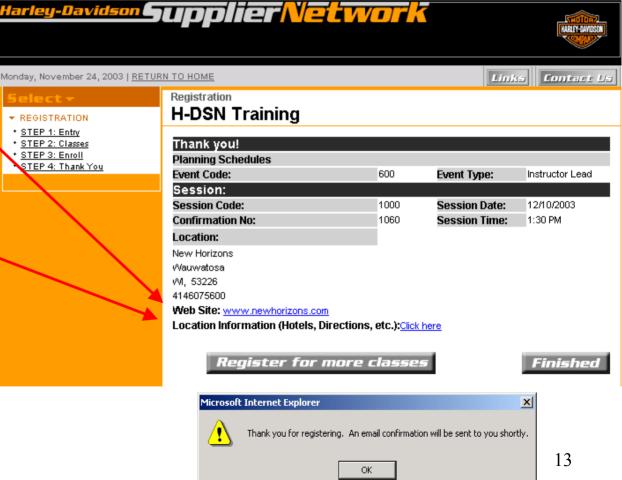

# **Enrollment: Confirmation & Information**

•Page appears with course information, session information, location information and confirmation number.

•If you wish to register for more classes, click the "Register for more classes" button.

•If you wish to view the location's Web Site, click on its link.

 If you wish to view other various information about the location, click the "Click Here" link by Location
 Information

•Click the "Finished" button and an alert box with a message stating the email confirmation will be sent appears. Click "OK" to leave registration area.